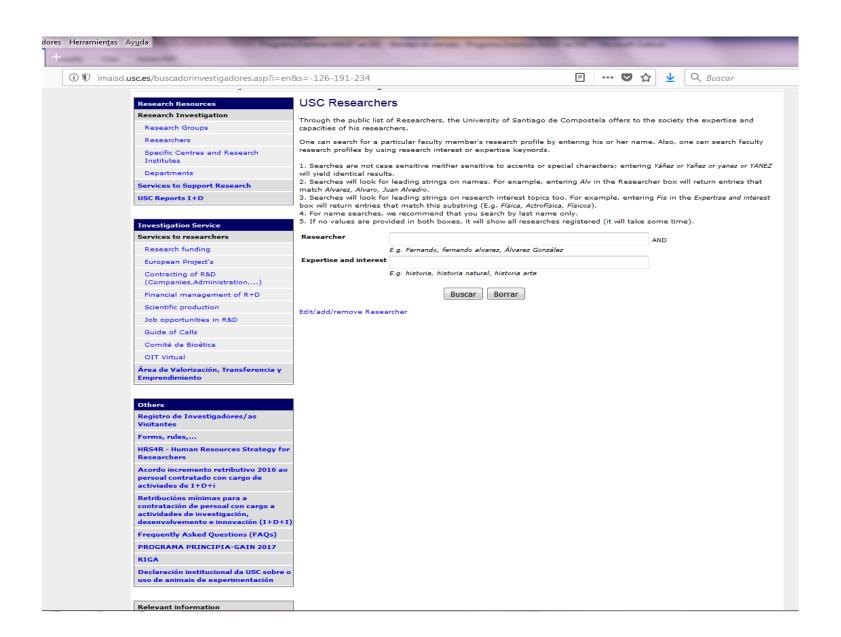

- 2) Instructions and advice to teaching and administrative staff
  - Contact the International Office at your University
  - Get a contact at the USC:
    - Professors and researchers:
      <a href="http://imaisd.usc.es/buscadorinvestigadores.asp?i=en&s=-126-191-234">http://imaisd.usc.es/buscadorinvestigadores.asp?i=en&s=-126-191-234</a>
    - > Administrative Staff: <a href="mailto:erasmus.ka107@usc.es">erasmus.ka107@usc.es</a>